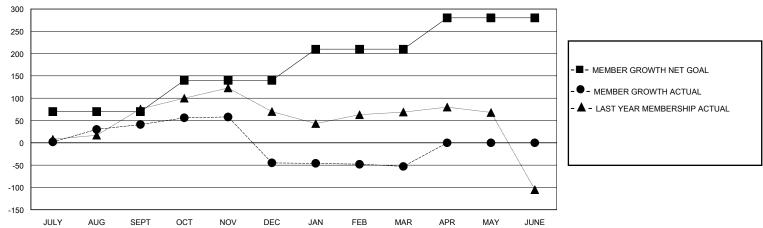

## District 4 L2

Results as of: 3/31/2024

| GMT:                                        |               |             | GMT CA        |                                             |                         |                         |                                                    |  |
|---------------------------------------------|---------------|-------------|---------------|---------------------------------------------|-------------------------|-------------------------|----------------------------------------------------|--|
|                                             | Club          | s           |               | Members                                     |                         |                         |                                                    |  |
| RESULTS FOR 2023-2024                       |               |             |               | RESULTS FOR 2023-2024                       |                         |                         |                                                    |  |
| QUARTER                                     | NEW CLUB GOAL | NEW CLUBS   | DROPPED CLUBS | QUARTER MEN                                 | MBER GROWTH NET<br>GOAL | MEMBER GROWTH<br>ACTUAL | DROPPED<br>MEMBERS ACTUAL<br>(including transfers) |  |
| JULY/AUG/SEPT<br>OCT/NOV/DEC<br>JAN/FEB/MAR | 1<br>0<br>1   | 0<br>0<br>0 | 0<br>3<br>0   | JULY/AUG/SEPT<br>OCT/NOV/DEC<br>JAN/FEB/MAR | 70<br>70<br>70          | 141<br>46<br>27         | 75<br>132<br>30                                    |  |
| APR/MAY/JUNE                                | 1             | 0           | 0             | APR/MAY/JUNE                                | 70                      | 0                       | 0                                                  |  |

## GOALS AND ACTUAL MEMBERS CUMULATIVE

| DROPPED CLUBS: 3 |     | 35 CLUBS OF 61 ADDED 1 OR MORE<br>NEW MEMBERS | GENDER DISTRIBUTION  MALE 822 (52.86%)  FEMALE 732 (47.07%) |                 |     |
|------------------|-----|-----------------------------------------------|-------------------------------------------------------------|-----------------|-----|
| DROPPED MEMBERS  |     |                                               | 1 EIVI/ CE                                                  | 7.02 (11.01.70) |     |
| DECEASED         | 15  | CLICK HERE FOR CUMULATIVE                     | TOTAL FAMILY UNIT MEMBERS                                   |                 | 222 |
| CLUB CANCELLED   | 37  | MEMBERSHIP DATA                               | FAMILY MEMBERS PAYING HALF                                  |                 | 119 |
| OTHER            | 186 |                                               |                                                             |                 |     |
| TOTAL            | 238 |                                               | 5020                                                        |                 |     |