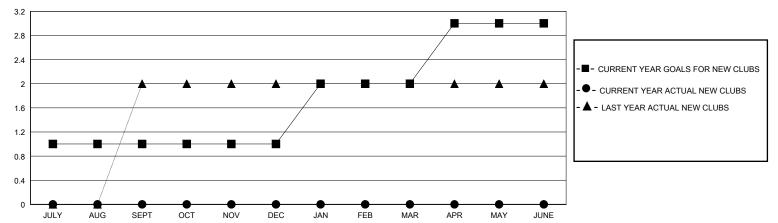

## District 4 L2

Results as of: 3/31/2024

| GMT:                                        |               |             | GMT CA        |                                             |                         |                         |                                                    |  |
|---------------------------------------------|---------------|-------------|---------------|---------------------------------------------|-------------------------|-------------------------|----------------------------------------------------|--|
|                                             | Club          | s           |               | Members                                     |                         |                         |                                                    |  |
| RESULTS FOR 2023-2024                       |               |             |               | RESULTS FOR 2023-2024                       |                         |                         |                                                    |  |
| QUARTER                                     | NEW CLUB GOAL | NEW CLUBS   | DROPPED CLUBS | QUARTER MEN                                 | MBER GROWTH NET<br>GOAL | MEMBER GROWTH<br>ACTUAL | DROPPED<br>MEMBERS ACTUAL<br>(including transfers) |  |
| JULY/AUG/SEPT<br>OCT/NOV/DEC<br>JAN/FEB/MAR | 1<br>0<br>1   | 0<br>0<br>0 | 0<br>3<br>0   | JULY/AUG/SEPT<br>OCT/NOV/DEC<br>JAN/FEB/MAR | 70<br>70<br>70          | 141<br>46<br>27         | 75<br>132<br>30                                    |  |
| APR/MAY/JUNE                                | 1             | 0           | 0             | APR/MAY/JUNE                                | 70                      | 0                       | 0                                                  |  |

## GOALS AND ACTUAL NEW CLUBS CUMULATIVE